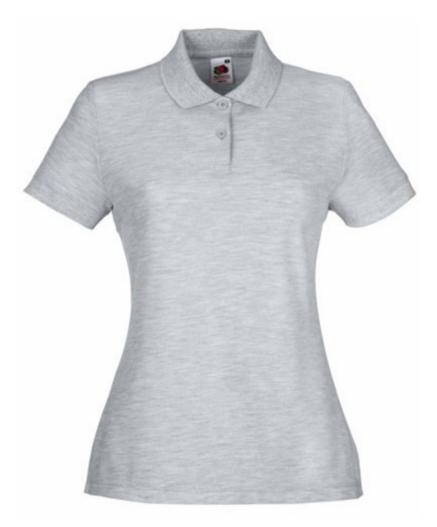

# FRUIT OF THE LOOM, 65/35 LADIES POLO, WOMEN'S POLO SHIRT, ASH GRAY, 2XL

# **Basic informations**

Size: 2XL Package: 36 Length: 49 Width: 34 Height: 22 Color: Ash gray Size: 2XL

## Specification

Fruit of the Loom, 65/35 Ladies Polo, women's polo shirt, ash gray, 2XL. Polo shirt for women, composed of 65% cotton and 35% polyester, T-shirt 230gm / m2. Guaranteed 60 degree wash, lightly strung, button-down buttons, classic polo shirt, normal cut. Branding: embroidery, flex, flock, sieve